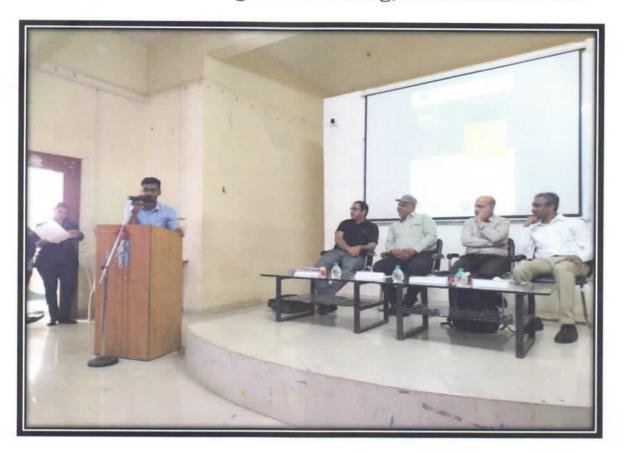

The function was started by offering a floral tribute to Padmabhusan Dr. Karmveer BhauRao Patil. Ms. Sameeksha Mandhan was the Chief Guest of the function. Dr.B.S.Sawant was the President of the function. Ms.Sameeksha Mandhan addressed the students about the importance of skill development. course. She encouraged the students to concentrate on skill based approach for personality development.